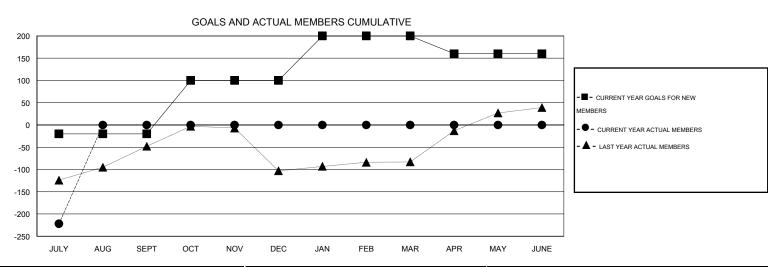

## LOCATION REP OF SRI LANKA

 $\mathsf{GMT}\;\mathsf{CA}\;6$ 

| Clubs         |                  |                   |                  |                  | Members               |                    |                                     |                    |                  |  |
|---------------|------------------|-------------------|------------------|------------------|-----------------------|--------------------|-------------------------------------|--------------------|------------------|--|
|               | RESUL            | LTS FOR 2015-2016 |                  |                  | RESULTS FOR 2015-2016 |                    |                                     |                    |                  |  |
| QUARTER       | NEW CLUB<br>GOAL | NEW CLUBS         | DROPPED<br>CLUBS | NET<br>GAIN/LOSS | QUARTER               | NEW MEMBER<br>GOAL | CHARTER AND<br>NEW MEMBERS<br>ADDED | DROPPED<br>MEMBERS | NET<br>GAIN/LOSS |  |
| JULY/AUG/SEPT | 0                | 0                 | 0                | 0                | JULY/AUG/SEPT         | -20                | 8                                   | 230                | -222             |  |
| OCT/NOV/DEC   | 3                | 0                 | 0                | 0                | OCT/NOV/DEC           | 120                | 0                                   | 0                  | 0                |  |
| JAN/FEB/MAR   | 2                | 0                 | 0                | 0                | JAN/FEB/MAR           | 100                | 0                                   | 0                  | 0                |  |
| APR/MAY/JUNE  | 0                | 0                 | 0                | 0                | APR/MAY/JUNE          | -40                | 0                                   | 0                  | 0                |  |

## GOALS AND ACTUAL NEW CLUBS CUMULATIVE

| DROPPED CLUBS: 0 |     | 8 CLUBS OF 90 ADDED 1 OR MORE<br>NEW MEMBERS | GENDER DISTRIBUTION  MALE 1,658 (79.10%) |              |     |
|------------------|-----|----------------------------------------------|------------------------------------------|--------------|-----|
| DROPPED MEMBERS  |     |                                              | FEMALE                                   | 438 (20.90%) |     |
| DECEASED         | 3   | CLICK HERE FOR HEALTH                        | Y HEDE EOD HEALTH                        |              | 712 |
| CLUB CANCELLED   |     | ASSESSMENT DATA                              | FAMILY UNIT MEMBERS                      |              |     |
| OTHER            | 227 |                                              | HEAD OF HOUSEHOLD                        |              |     |
| TOTAL            | 230 |                                              | NON-HEAD OF HOUSEHOLD                    |              |     |