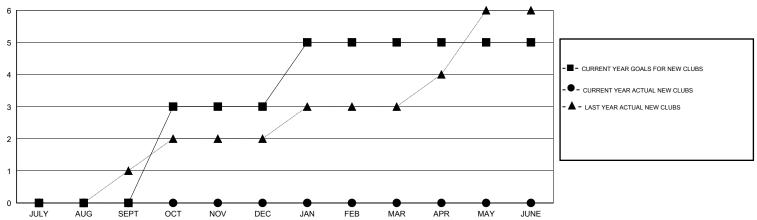

## LOCATION REP OF SRI LANKA

 $\mathsf{GMT}\;\mathsf{CA}\;6$ 

| Clubs         |                  |                   |                  |                  | Members               |                    |                                     |                    |                  |  |
|---------------|------------------|-------------------|------------------|------------------|-----------------------|--------------------|-------------------------------------|--------------------|------------------|--|
|               | RESUL            | LTS FOR 2015-2016 |                  |                  | RESULTS FOR 2015-2016 |                    |                                     |                    |                  |  |
| QUARTER       | NEW CLUB<br>GOAL | NEW CLUBS         | DROPPED<br>CLUBS | NET<br>GAIN/LOSS | QUARTER               | NEW MEMBER<br>GOAL | CHARTER AND<br>NEW MEMBERS<br>ADDED | DROPPED<br>MEMBERS | NET<br>GAIN/LOSS |  |
| JULY/AUG/SEPT | 0                | 0                 | 0                | 0                | JULY/AUG/SEPT         | -20                | 8                                   | 230                | -222             |  |
| OCT/NOV/DEC   | 3                | 0                 | 0                | 0                | OCT/NOV/DEC           | 120                | 0                                   | 0                  | 0                |  |
| JAN/FEB/MAR   | 2                | 0                 | 0                | 0                | JAN/FEB/MAR           | 100                | 0                                   | 0                  | 0                |  |
| APR/MAY/JUNE  | 0                | 0                 | 0                | 0                | APR/MAY/JUNE          | -40                | 0                                   | 0                  | 0                |  |

## GOALS AND ACTUAL NEW CLUBS CUMULATIVE

| DROPPED CLUBS: 0 |     | 8 CLUBS OF 90 ADDED 1 OR MORE<br>NEW MEMBERS | GENDER DISTRIBUTION  MALE 1,658 (79.10%) |              |     |
|------------------|-----|----------------------------------------------|------------------------------------------|--------------|-----|
| DROPPED MEMBERS  |     |                                              | FEMALE                                   | 438 (20.90%) |     |
| DECEASED         | 3   | CLICK HERE FOR HEALTH                        | Y HEDE EOD HEALTH                        |              | 712 |
| CLUB CANCELLED   |     | ASSESSMENT DATA                              | FAMILY UNIT MEMBERS                      |              |     |
| OTHER            | 227 |                                              | HEAD OF HOUSEHOLD                        |              |     |
| TOTAL            | 230 |                                              | NON-HEAD OF HOUSEHOLD                    |              |     |